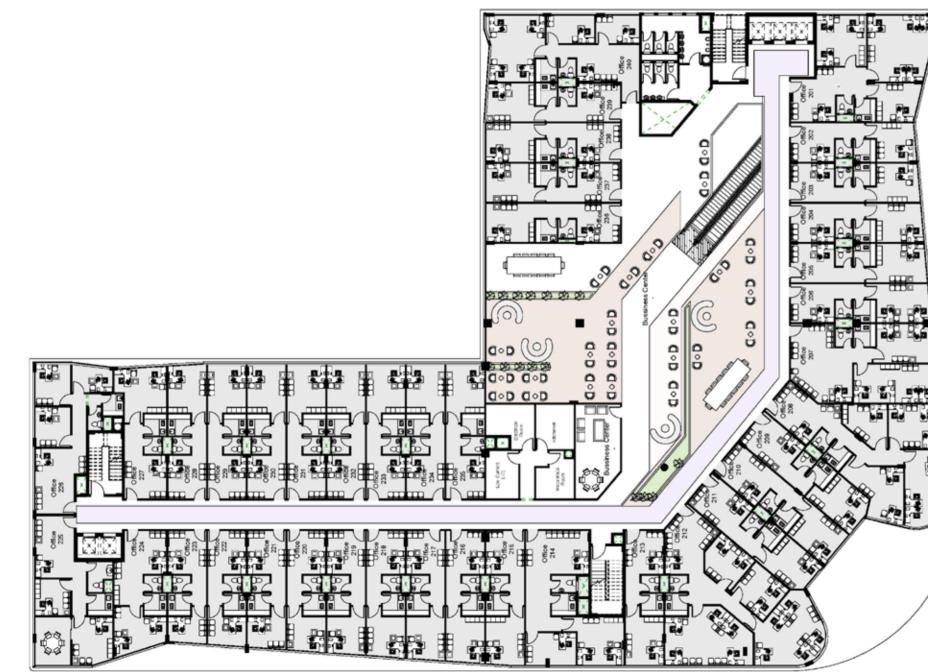

### **SECOND FLOOR**

OFFICE

### **AREA:** 3374 SQM

Disclaimer: 1. All room dimensions are measured to structural elements and exclude wall finishes and construction tolerances. 2. All dimensions have been provided by our consultant architects. 3. All materials, dimensions & drawings are approximate. Information is subject to change without notice. 4. Actual suite area may vary from the stated area. Drawings not to scale. 5. The units are measured at typical floor in the building. Columns may vary in size depending on the floor level.