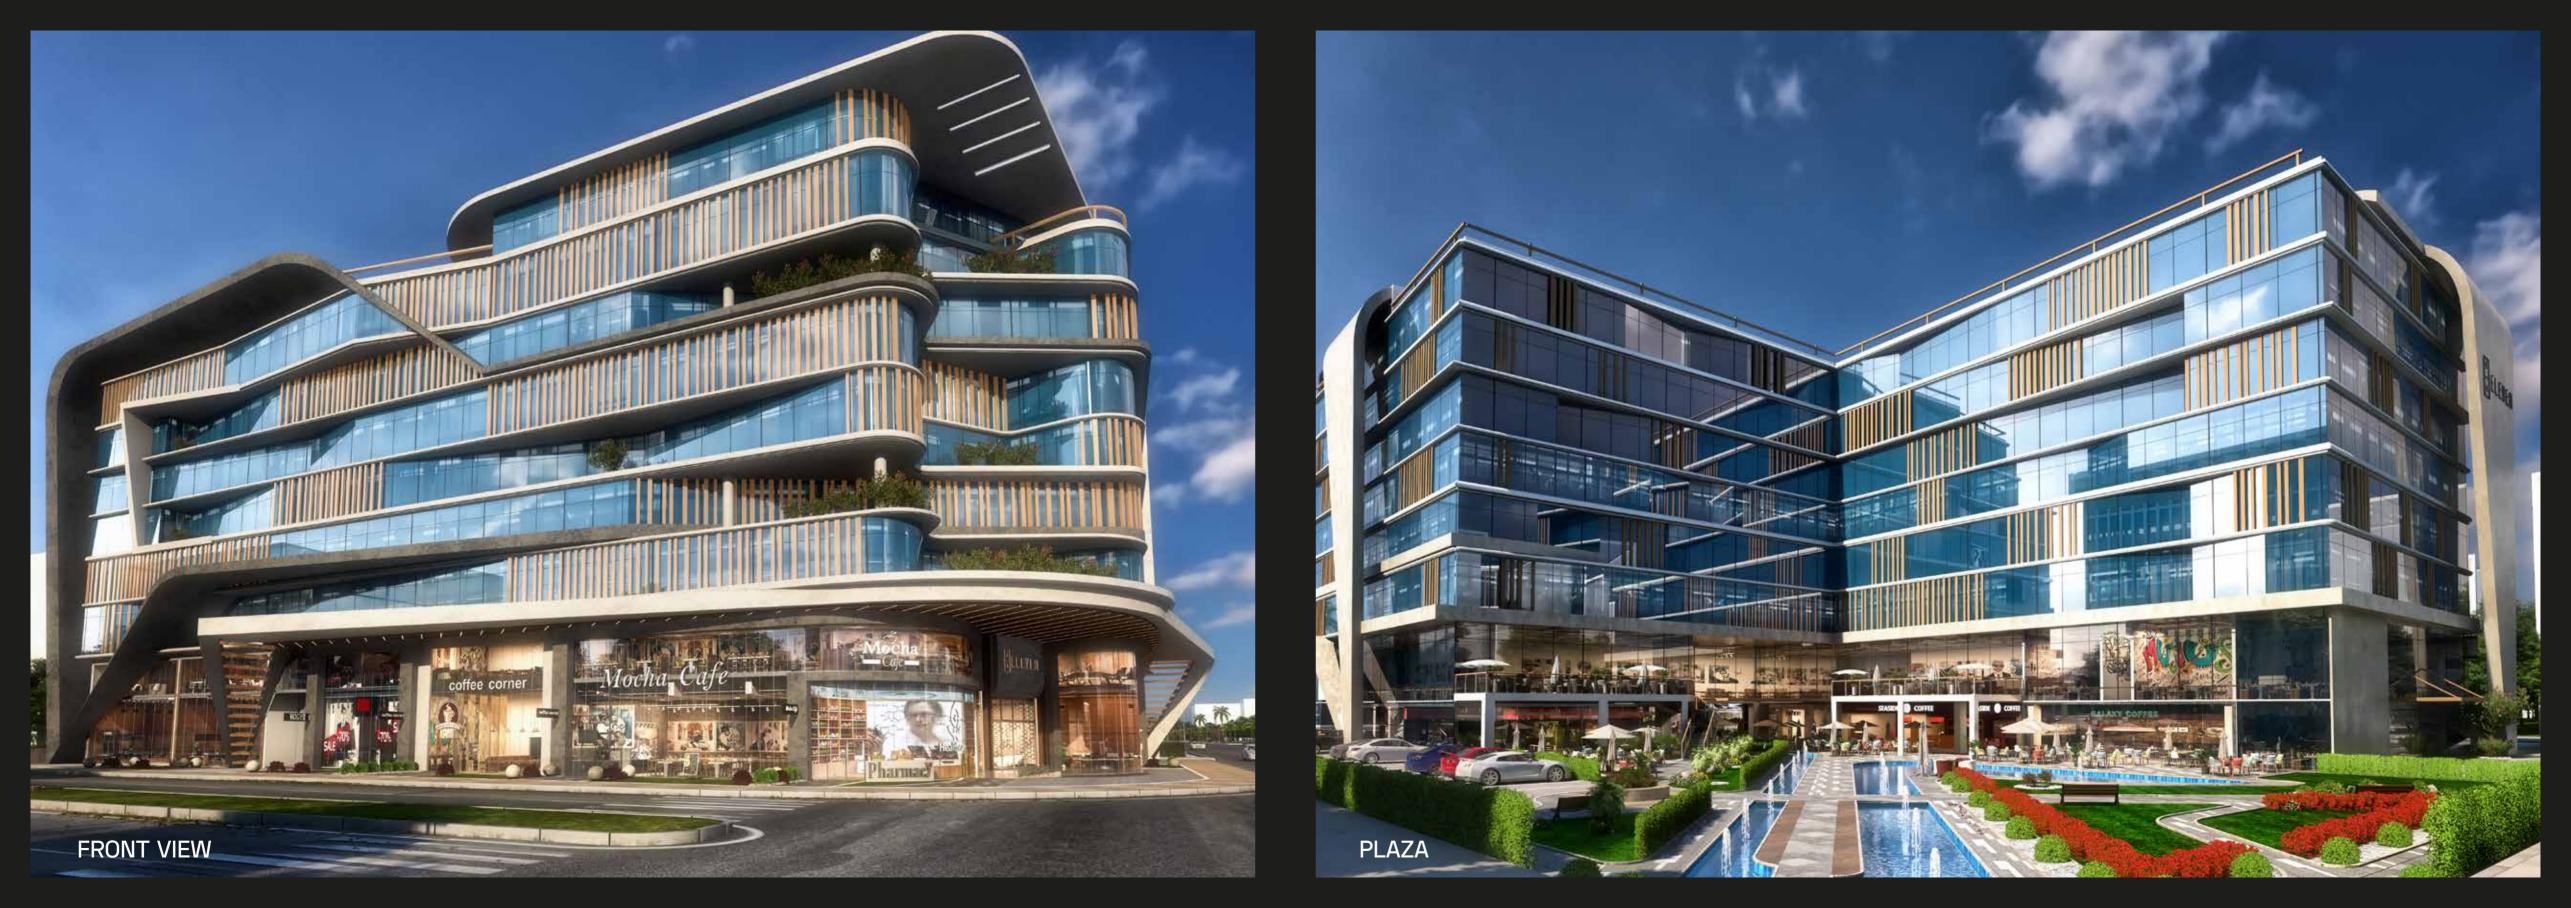

of the Governmental services along with the Egyptian Parliament , the Ministries buildings, Presidential Palace, The Opera house, Al Masah Hotel and finally The Green River.





### ELEVEN

Eleven is located on a prime location, 11-B1 on a Main street which spreads over 90 Meters. While also it is the start of a Secondary street which lays over 60M in the Financial & Business district, infront of Al Masah Hotel, as also it is 2 minutes away from Ministries, Complex, Governmental district, Egyptian parliament and the Regional ring road, which makes it the heart of the New Capital.



S )ETAIL BUILDINGS

LAND AREA 9817 m<sup>2</sup> footprint 2945 m<sup>2</sup>

PAKRING SLOTS 167

LANDSCAPE 2167 m<sup>2</sup>



# TAILORED MADE SPACES. FOR EVERY BUSINESS NEED.



## **EXTERIOR DESIGN**





























## THE FUTURE SETUP FOR EVERY SUCCESS.



## INTERIOR DESIGN









### FLOORPLANS



### **GROUND FLOOR**

RETAIL



### **AREA:** 3400 SQM

Disclaimer: 1. All room dimensions are measured to structural elements and exclude wall finishes and construction tolerances. 2. All dimensions have been provided by our consultant architects. 3. All materials, dimensions & drawings are approximate. Infor-mation is subject to change without notice. 4. Actual suite area may vary from the stated area. Drawings not to scale. 5. The units are measured at typical floor in the building. Columns may vary in size depending on the floor level.

### RETAIL

**FIRST FLOOR** 



### **AREA:** 3246 SQM

Disclaimer: 1. All room dimensions are measured to structural elements and exclude