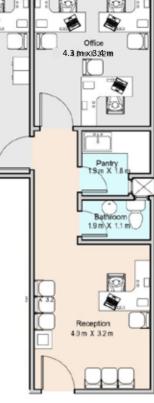

vary from the stated area. Drawings not to scale. 5. The units are measured at typical floor in the building. Columns may vary in size depending on the floor level.

### **BASEMENT FLOOR** 02



### **AREA:** 5392 SQM

Disclaimer: 1. All room dimensions are measured to structural elements and exclude wall finishes and construction tolerances. 2. All dimensions have been provided by our consultant architects. 3. All materials, dimensions & drawings are approximate. Infor-mation is subject to change without notice. 4. Actual suite area may vary from the stated area. Drawings not to scale. 5. The units are measured at typical floor in the building. Columns may vary in size depending on the floor level.

### TALOR

### **1 OFFICE** 40 m<sup>2</sup>



### **1.5 OFFICE** 60 m<sup>2</sup>



9



### **3 OFFICE** 120 m<sup>2</sup>



Disclaimer: 1. All room dimensions are measured to structural elements and exclude wall finishes and construction tolerances. 2. All dimensions have been provided by our consultant architects. 3. All materials, dimensions & drawings are approximate. Infor-mation is subject to change without notice. 4. Actual suite area may vary from the stated area. Drawings not to scale. 5. The units are measured at typical floor in the building. Columns may vary in size depending on the floor level.

### Facilities & Amenities



- PROPERTY & FACILITY MANAGEMENT
- CENTRAL AC'S & HVAC SYSTEM
- HOUSEKEEPING
- CONFERENCE & MEETING ROOMS
- BUSINESS CENTER



- VISITOR MANAGEMENT SYSTEM
- SKYLOUNGE

- BUILDING MANAGEMENT SYSTEM
- **ELECTRONIC GATES**