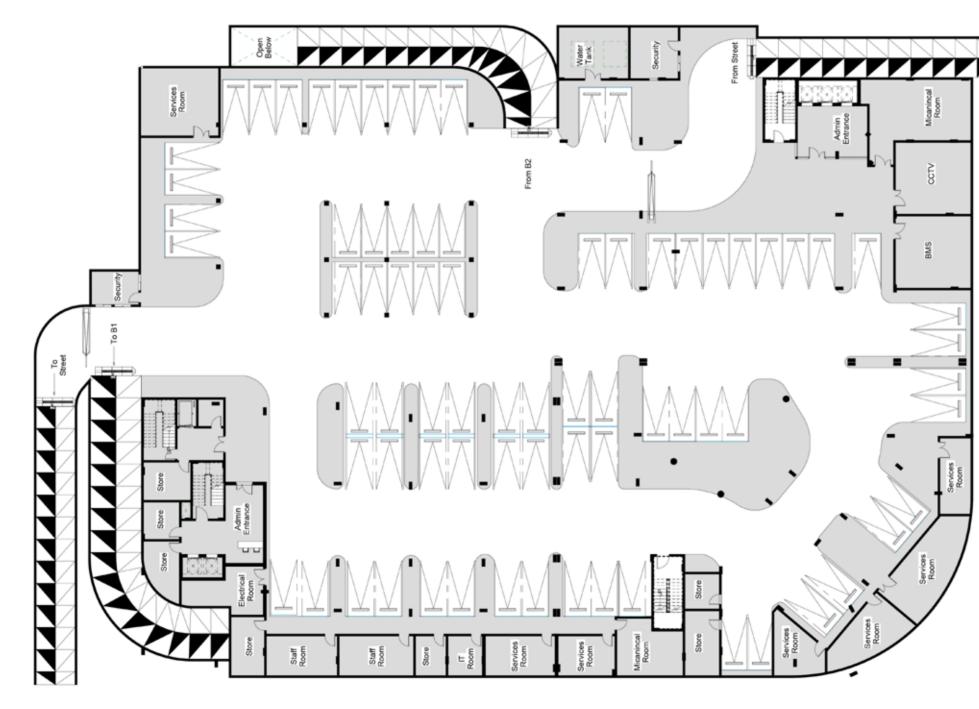

### **BASEMENT FLOOR** 01

### **AREA:** 5265 SQM

Disclaimer: 1. All room dimensions are measured to structural elements and exclude wall finishes and construction tolerances. 2. All dimensions have been provided by our consultant architects. 3. All materials, dimensions & drawings are approximate. Infor-mation is subject to change without notice. 4. Actual suite area may vary from the stated area. Drawings not to scale. 5. The units are measured at typical floor in the building. Columns may vary in size depending on the floor level.