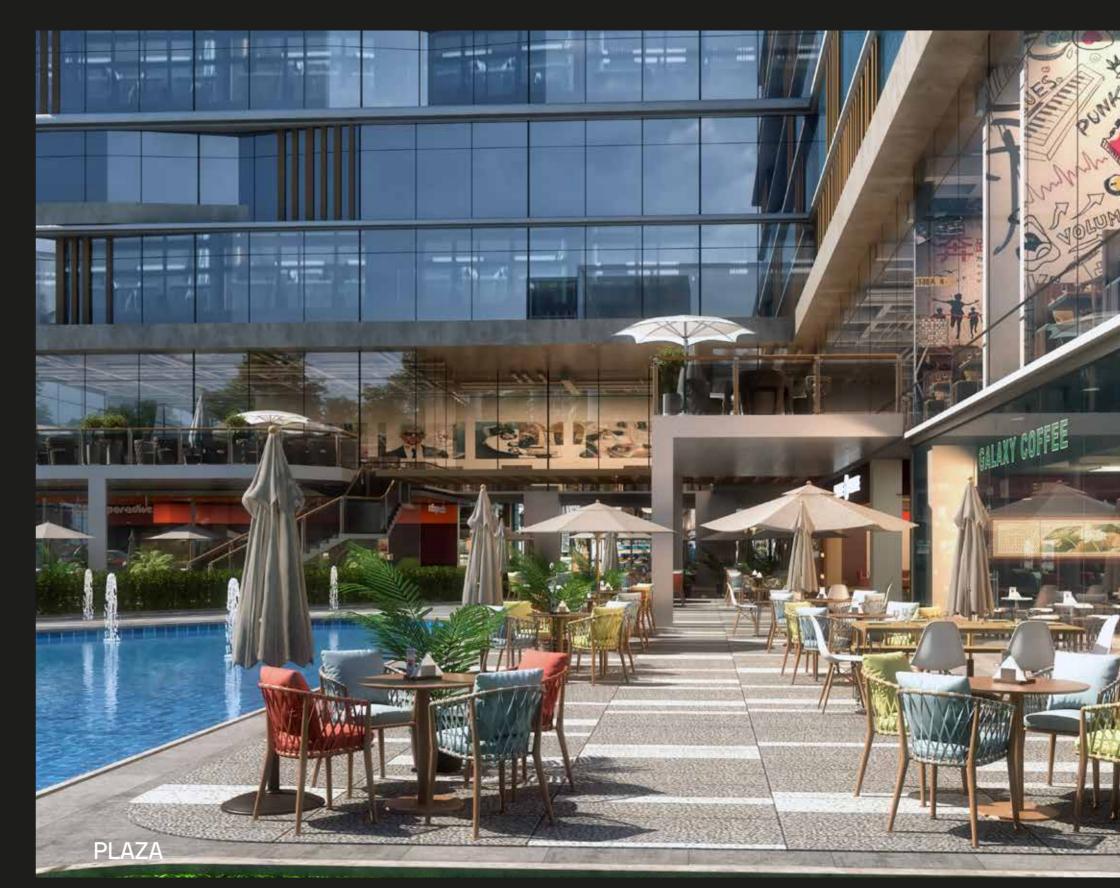

### ELEVEN

Eleven is located on a prime location, 11-B1 on a Main street which spreads over 90 Meters. While also it is the start of a Secondary street which lays over 60M in the Financial & Business district, infront of Al Masah Hotel, as also it is 2 minutes away from Ministries, Complex, Governmental district, Egyptian parliament and the Regional ring road, which makes it the heart of the New Capital.

S )ETAIL BUILDINGS

LAND AREA 9817 m<sup>2</sup> footprint 2945 m<sup>2</sup>

PAKRING SLOTS 167

LANDSCAPE 2167 m<sup>2</sup>

### Facilities & Amenities

- PROPERTY & FACILITY MANAGEMENT
- CENTRAL AC'S & HVAC SYSTEM
- HOUSEKEEPING
- CONFERENCE & MEETING ROOMS
- BUSINESS CENTER

- VISITOR MANAGEMENT SYSTEM
- SKYLOUNGE

- BUILDING MANAGEMENT SYSTEM
- **ELECTRONIC GATES**