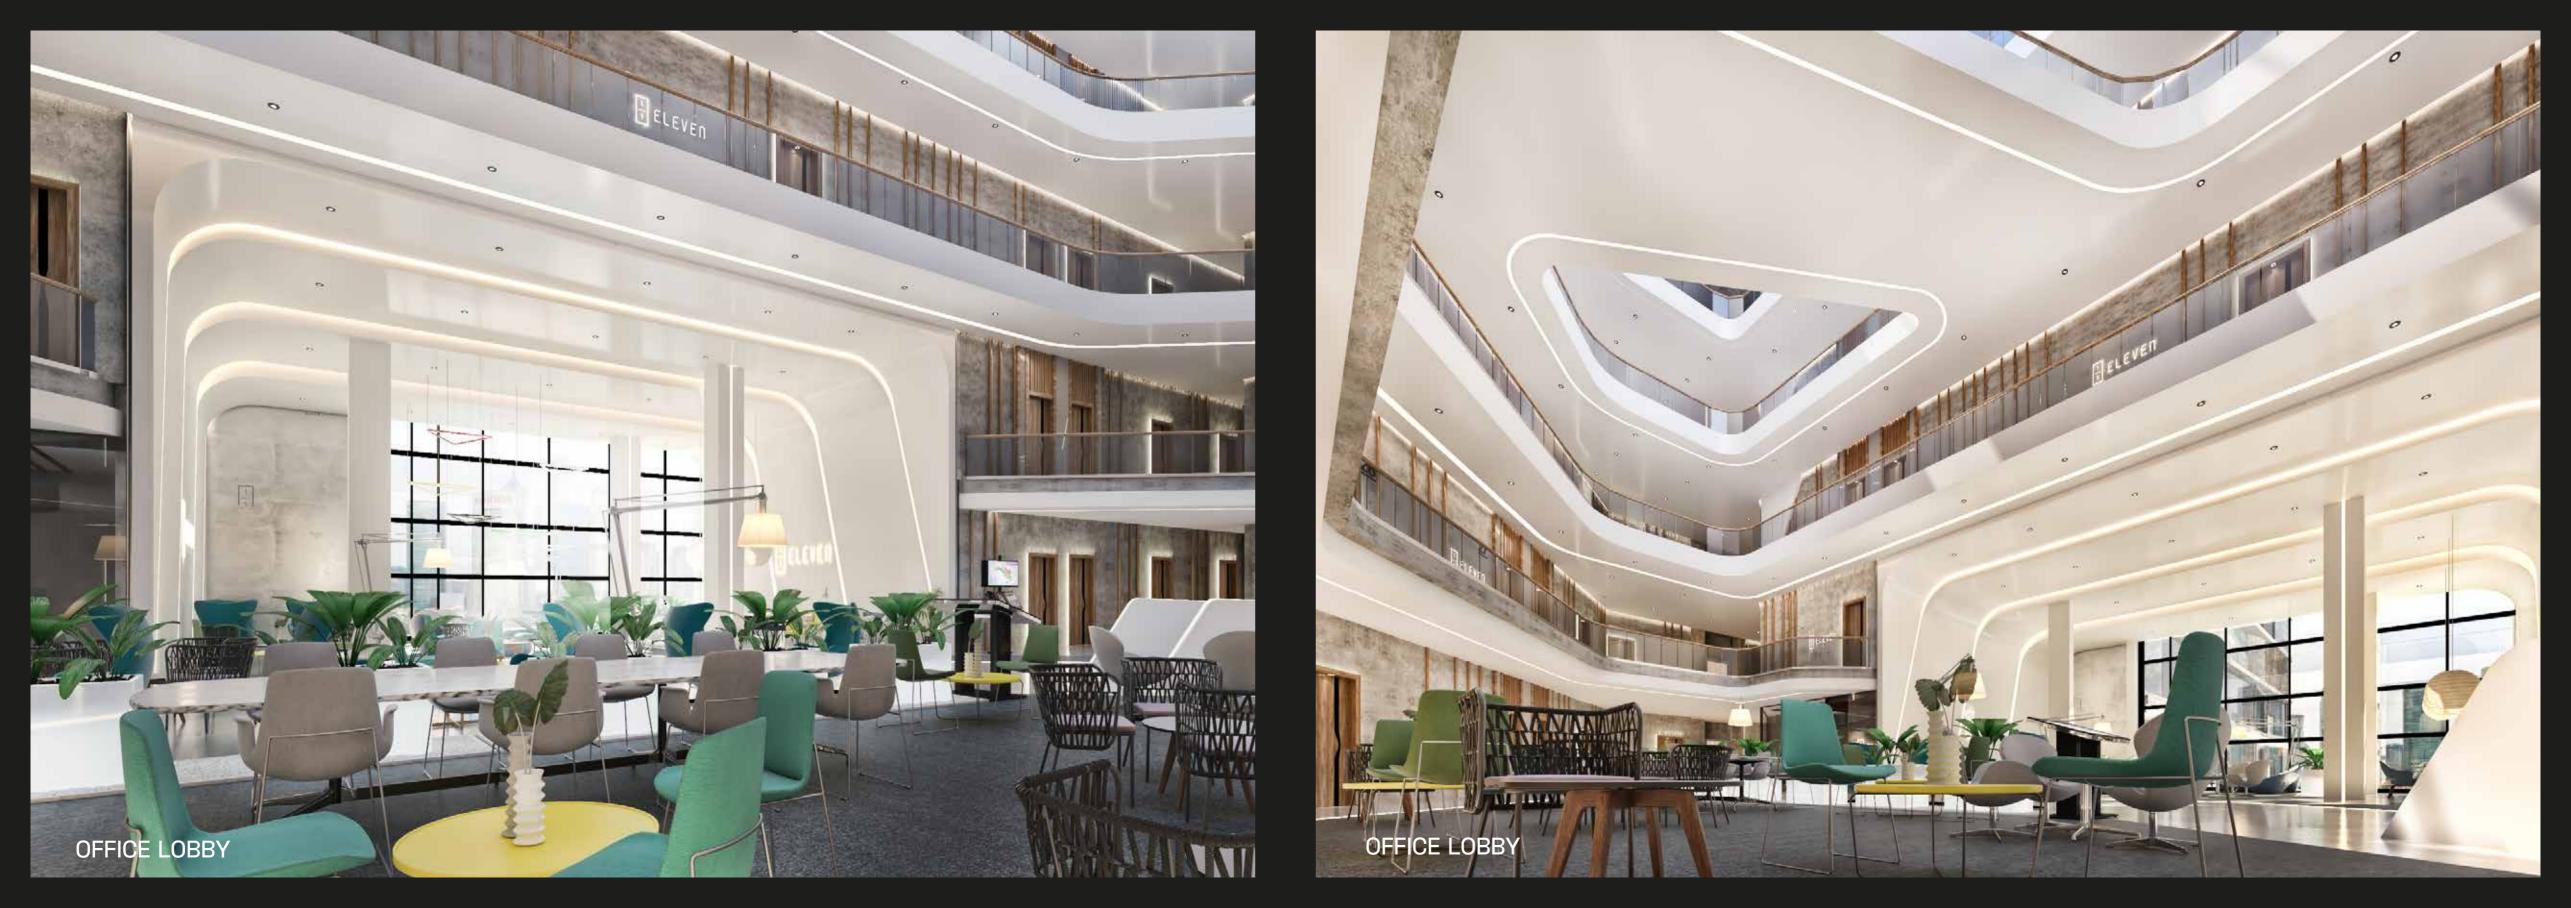

### **SECOND FLOOR**

OFFICE

### **AREA:** 3374 SQM

Disclaimer: 1. All room dimensions are measured to structural elements and exclude wall finishes and construction tolerances. 2. All dimensions have been provided by our consultant architects. 3. All materials, dimensions & drawings are approximate. Information is subject to change without notice. 4. Actual suite area may vary from the stated area. Drawings not to scale. 5. The units are measured at typical floor in the building. Columns may vary in size depending on the floor level.

### Facilities & Amenities

- PROPERTY & FACILITY MANAGEMENT
- CENTRAL AC'S & HVAC SYSTEM
- HOUSEKEEPING
- CONFERENCE & MEETING ROOMS
- BUSINESS CENTER

- VISITOR MANAGEMENT SYSTEM
- SKYLOUNGE

- BUILDING MANAGEMENT SYSTEM
- **ELECTRONIC GATES**