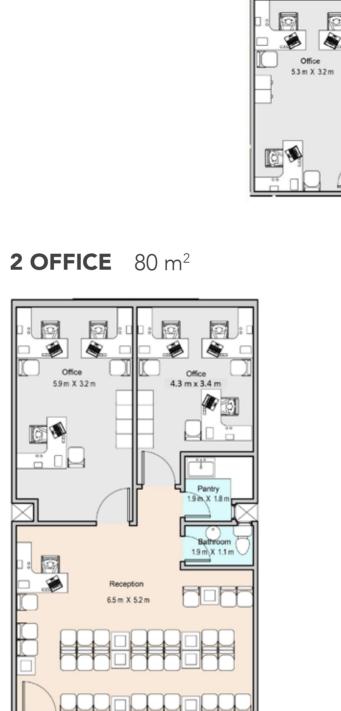

may vary from the stated area. Drawings not to scale. 5. The units are measured at typical floor in the building. Columns may vary in size depending on the floor level.

### **BASEMENT FLOOR** 02



### **AREA:** 5392 SQM

Disclaimer: 1. All room dimensions are measured to structural elements and exclude wall finishes and construction tolerances. 2. All dimensions have been provided by our consultant architects. 3. All materials, dimensions & drawings are approximate. Infor-mation is subject to change without notice. 4. Actual suite area may vary from the stated area. Drawings not to scale. 5. The units are measured at typical floor in the building. Columns may vary in size depending on the floor level.

### TALOR

### **1 OFFICE** 40 m<sup>2</sup>



### **1.5 OFFICE** 60 m<sup>2</sup>



9



### **3 OFFICE** 120 m<sup>2</sup>



Disclaimer: 1. All room dimensions are measured to structural elements and exclude wall finishes and construction tolerances. 2. All dimensions have been provided by our consultant architects. 3. All materials, dimensions & drawings are approximate. Infor-mation is subject to change without notice. 4. Actual suite area may vary from the stated area. Drawings not to scale. 5. The units are measured at typical floor in the building. Columns may vary in size depending on the floor level.

### Facilities & Amenities



- PROPERTY & FACILITY MANAGEMENT
- CENTRAL AC'S & HVAC SYSTEM
- HOUSEKEEPING
- CONFERENCE & MEETING ROOMS
- BUSINESS CENTER



- VISITOR MANAGEMENT SYSTEM
- SKYLOUNGE

- BUILDING MANAGEMENT SYSTEM
- **ELECTRONIC GATES**