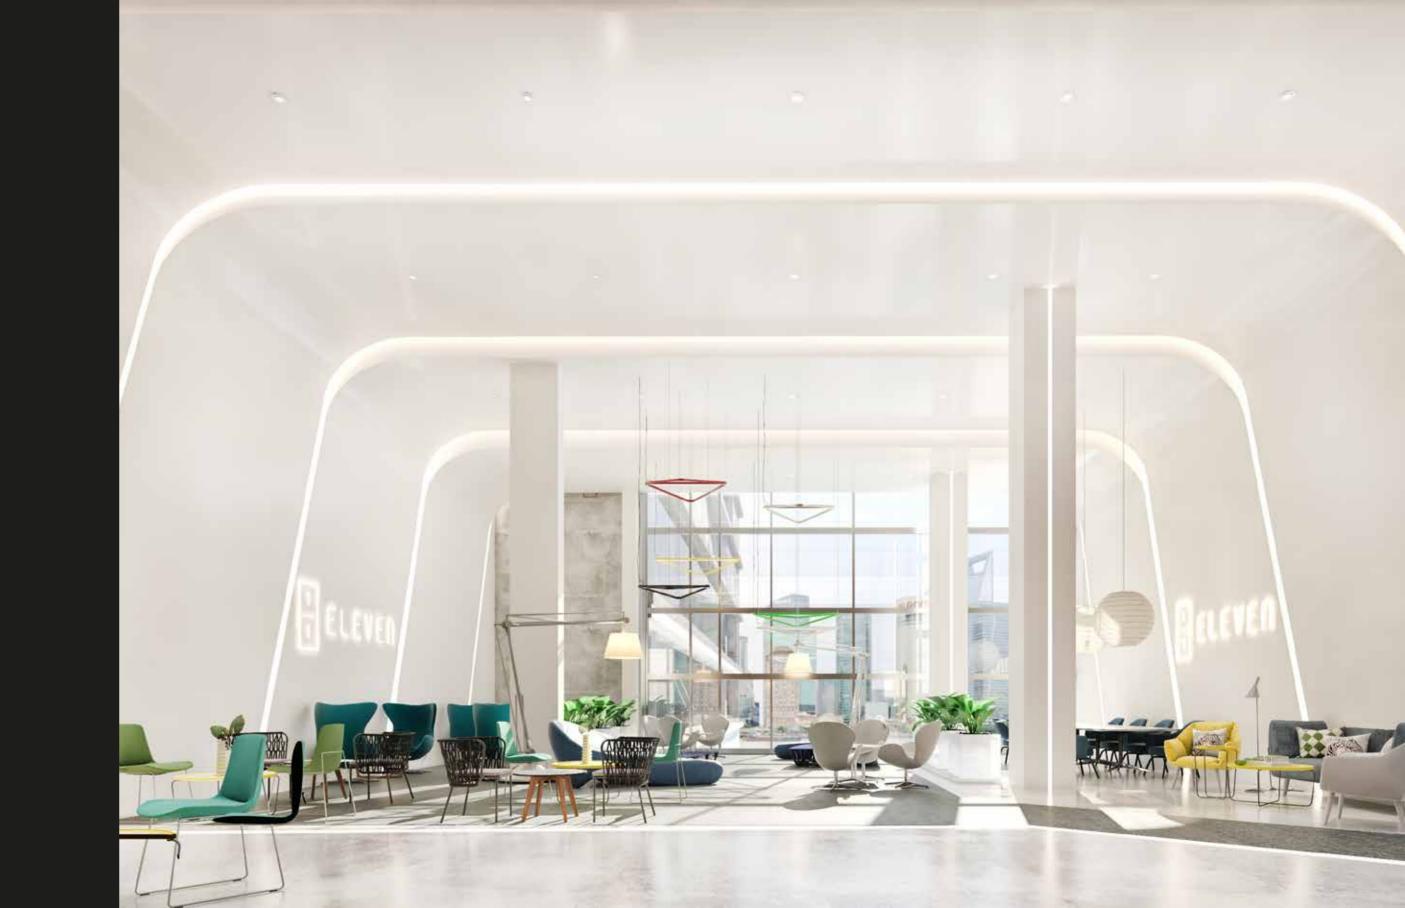

BUSINESS DISTRICIT NEW CAPITAL

The center of The New Capital , which holds all of the Governmental services along with the Egyptian Parliament , the Ministries buildings, Presidential Palace, The Opera house, Al Masah Hotel and finally The Green River.





### ELEVEN

Eleven is located on a prime location, 11-B1 on a Main street which spreads over 90 Meters. While also it is the start of a Secondary street which lays over 60M in the Financial & Business district, infront of Al Masah Hotel, as also it is 2 minutes away from Ministries, Complex, Governmental district, Egyptian parliament and the Regional ring road, which makes it the heart of the New Capital.



S )ETAIL BUILDINGS

LAND AREA 9817 m<sup>2</sup> footprint 2945 m<sup>2</sup>

PAKRING SLOTS 167

LANDSCAPE 2167 m<sup>2</sup>



# TAILORED MADE SPACES. FOR EVERY BUSINESS NEED.



## **EXTERIOR DESIGN**





























## THE FUTURE SETUP FOR EVERY SUCCESS.



## INTERIOR DESIGN









### FLOORPLANS



### **GROUND FLOOR**

RETAIL



### **AREA:** 3400 SQM

Disclaimer: 1. All room dimensions are measured to structural elements and exclude wall finishes and construction tolerances. 2. All dimensions have been provided by our consultant architects. 3. All materials, dimensions & drawings are approximate. Infor-mation is subject to change without notice. 4. Actual suite area may vary from the stated area. Drawings not to scale. 5. The units are measured at typical floor in the building. Columns may vary in size depending on the floor level.

### RETAIL

**FIRST FLOOR** 



### **AREA:** 3246 SQM

Dis