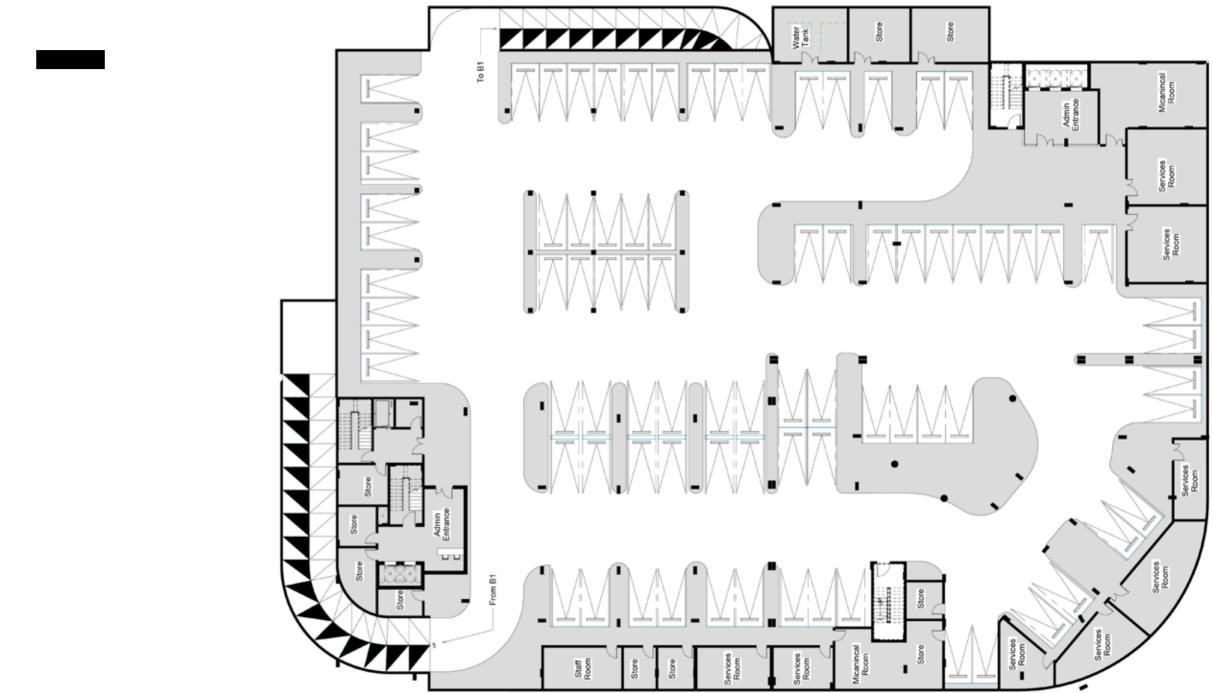

### **BASEMENT FLOOR** 02

### **AREA:** 5392 SQM

Disclaimer: 1. All room dimensions are measured to structural elements and exclude wall finishes and construction tolerances. 2. All dimensions have been provided by our consultant architects. 3. All materials, dimensions & drawings are approximate. Infor-mation is subject to change without notice. 4. Actual suite area may vary from the stated area. Drawings not to scale. 5. The units are measured at typical floor in the building. Columns may vary in size depending on the floor level.