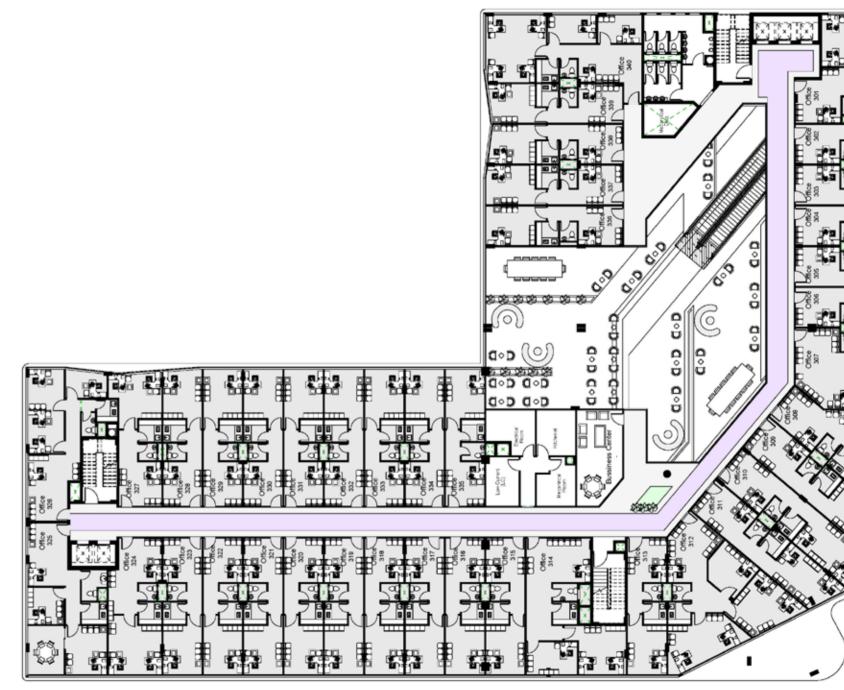

### FOURTH FLOOR

OFFICE

### **AREA:** 3168 SQM

Disclaimer: 1. All room dimensions are measured to structural elements and exclude wall finishes and construction tolerances. 2. All dimensions have been provided by our consultant architects. 3. All materials, dimensions & drawings are approximate. Information is subject to change without notice. 4. Actual suite area may vary from the stated area. Drawings not to scale. 5. The units are measured at typical floor in the building. Columns may vary in size depending on the floor level.