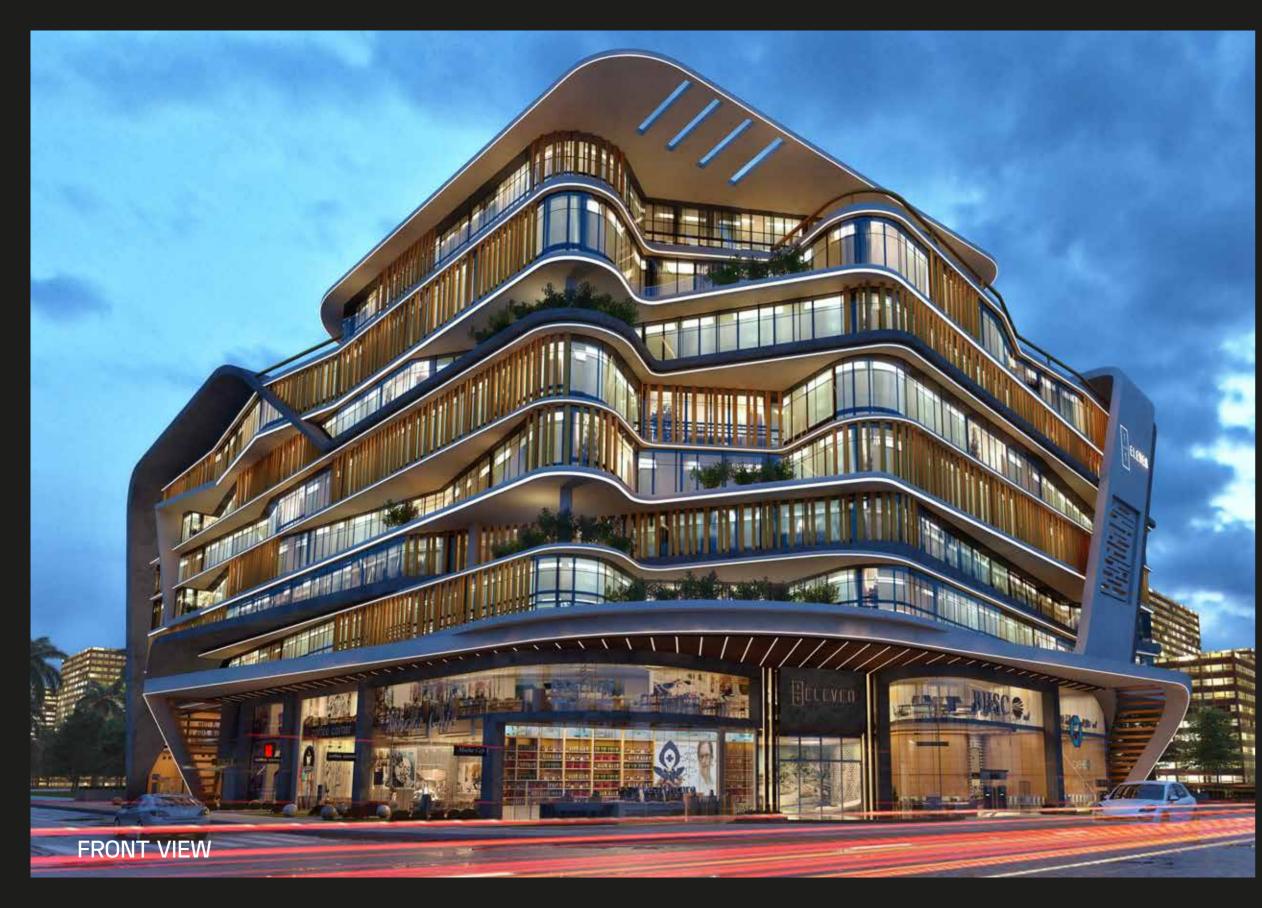

### ELEVEN

Eleven is located on a prime location, 11-B1 on a Main street which spreads over 90 Meters. While also it is the start of a Secondary street which lays over 60M in the Financial & Business district, infront of Al Masah Hotel, as also it is 2 minutes away from Ministries, Complex, Governmental district, Egyptian parliament and the Regional ring road, which makes it the heart of the New Capital.

S )ETAIL BUILDINGS

LAND AREA 9817 m<sup>2</sup> footprint 2945 m<sup>2</sup>

PAKRING SLOTS 167

LANDSCAPE 2167 m<sup>2</sup>

## **EXTERIOR DESIGN**