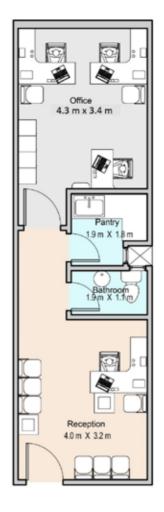

ge without notice. 4. Actual suite area may vary from the stated area. Drawings not to scale. 5. The units are measured at typical floor in the building. Columns may vary in size depending on the floor level.

### **BASEMENT FLOOR** 02



### **AREA:** 5392 SQM

Disclaimer: 1. All room dimensions are measured to structural elements and exclude wall finishes and construction tolerances. 2. All dimensions have been provided by our consultant architects. 3. All materials, dimensions & drawings are approximate. Infor-mation is subject to change without notice. 4. Actual suite area may vary from the stated area. Drawings not to scale. 5. The units are measured at typical floor in the building. Columns may vary in size depending on the floor level.

### TALOR

### **1 OFFICE** 40 m<sup>2</sup>



### **1.5 OFFICE** 60 m<sup>2</sup>



9



### **3 OFFICE** 120 m<sup>2</sup>



Disclaimer: 1. All room dimensions are measured to structural elements and exclude wall finishes and construction tolerances. 2. All dimensions have been provided by our consultant architects. 3. All materials, dimensions & drawings are approximate. Infor-mation is subject to change without notice. 4. Actual suite area may vary from the stated area. Drawings not to scale. 5. The units are measured at typical floor in the building. Columns may vary in size depending on the floor level.

### Facilities & Amenities



- PROPERTY & FACILITY MANAGEMENT
- CENTRAL AC'S & HVAC SYSTEM
- HOUSEKEEPING
- CONFERENCE & MEETING ROOMS
- BUSINESS CENTER



- VISITOR MANAGEMENT SYSTEM
- SKYLOUNGE

- BUILDING MANAGEMENT SYSTE