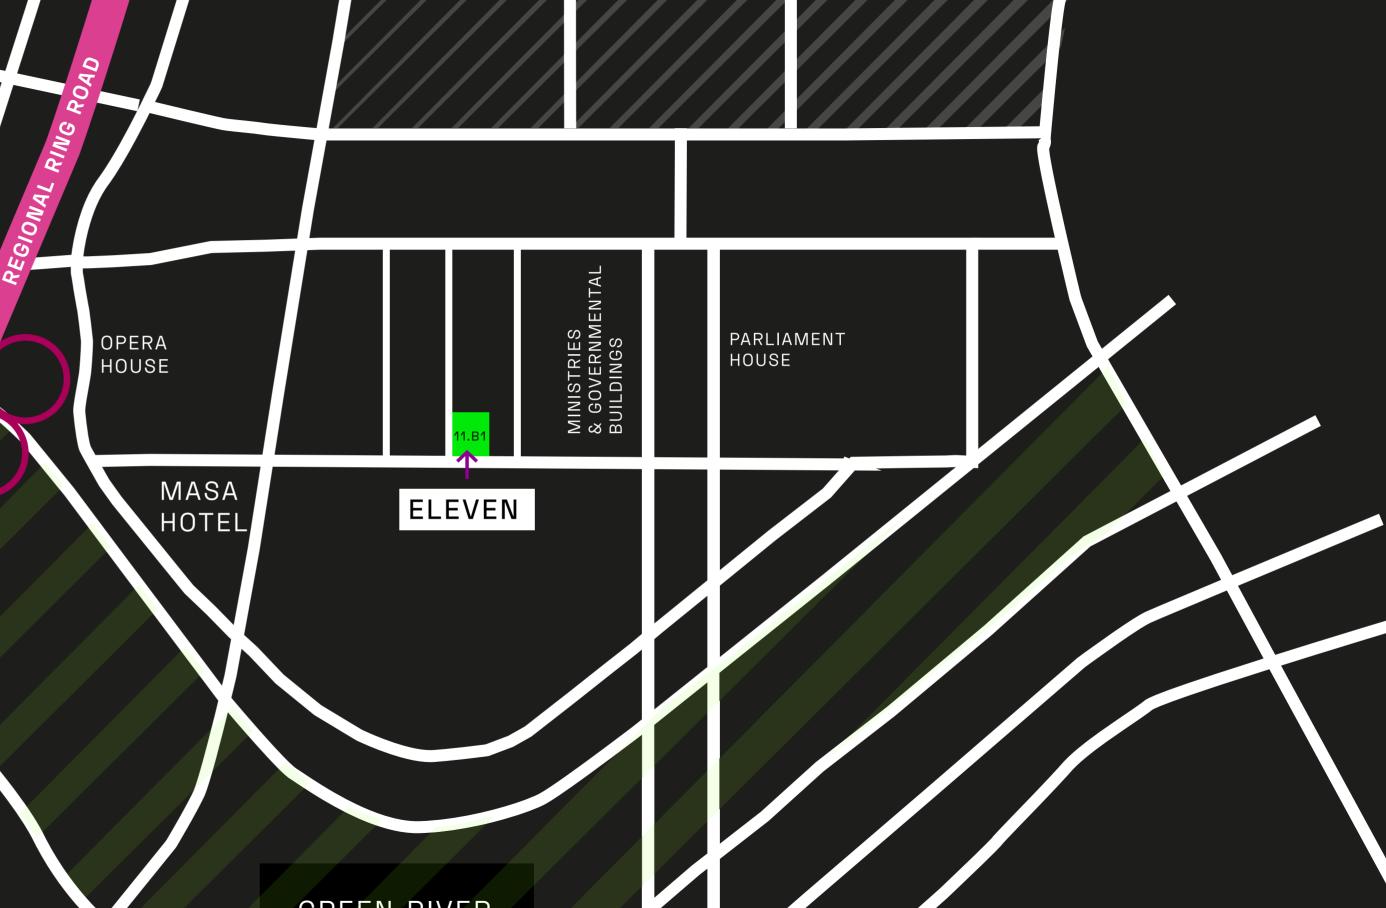

### ELEVEN

Eleven is located on a prime location, 11-B1 on a Main street which spreads over 90 Meters. While also it is the start of a Secondary street which lays over 60M in the Financial & Business district, infront of Al Masah Hotel, as also it is 2 minutes away from Ministries, Complex, Governmental district, Egyptian parliament and the Regional ring road, which makes it the heart of the New Capital.