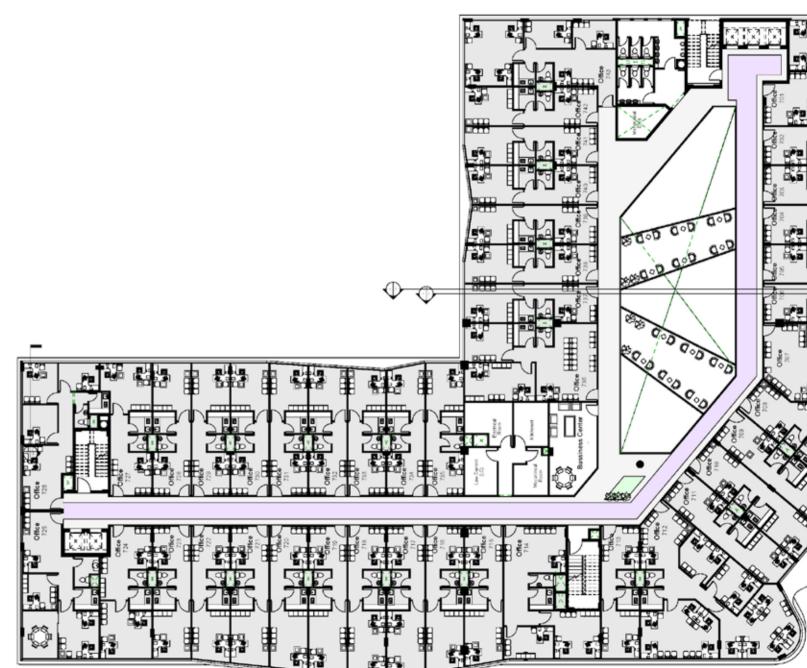

### **SECOND FLOOR**

OFFICE

### **AREA:** 3374 SQM

Disclaimer: 1. All room dimensions are measured to structural elements and exclude wall finishes and construction tolerances. 2. All dimensions have been provided by our consultant architects. 3. All materials, dimensions & drawings are approximate. Information is subject to change without notice. 4. Actual suite area may vary from the stated area. Drawings not to scale. 5. The units are measured at typical floor in the building. Columns may vary in size depending on the floor level.