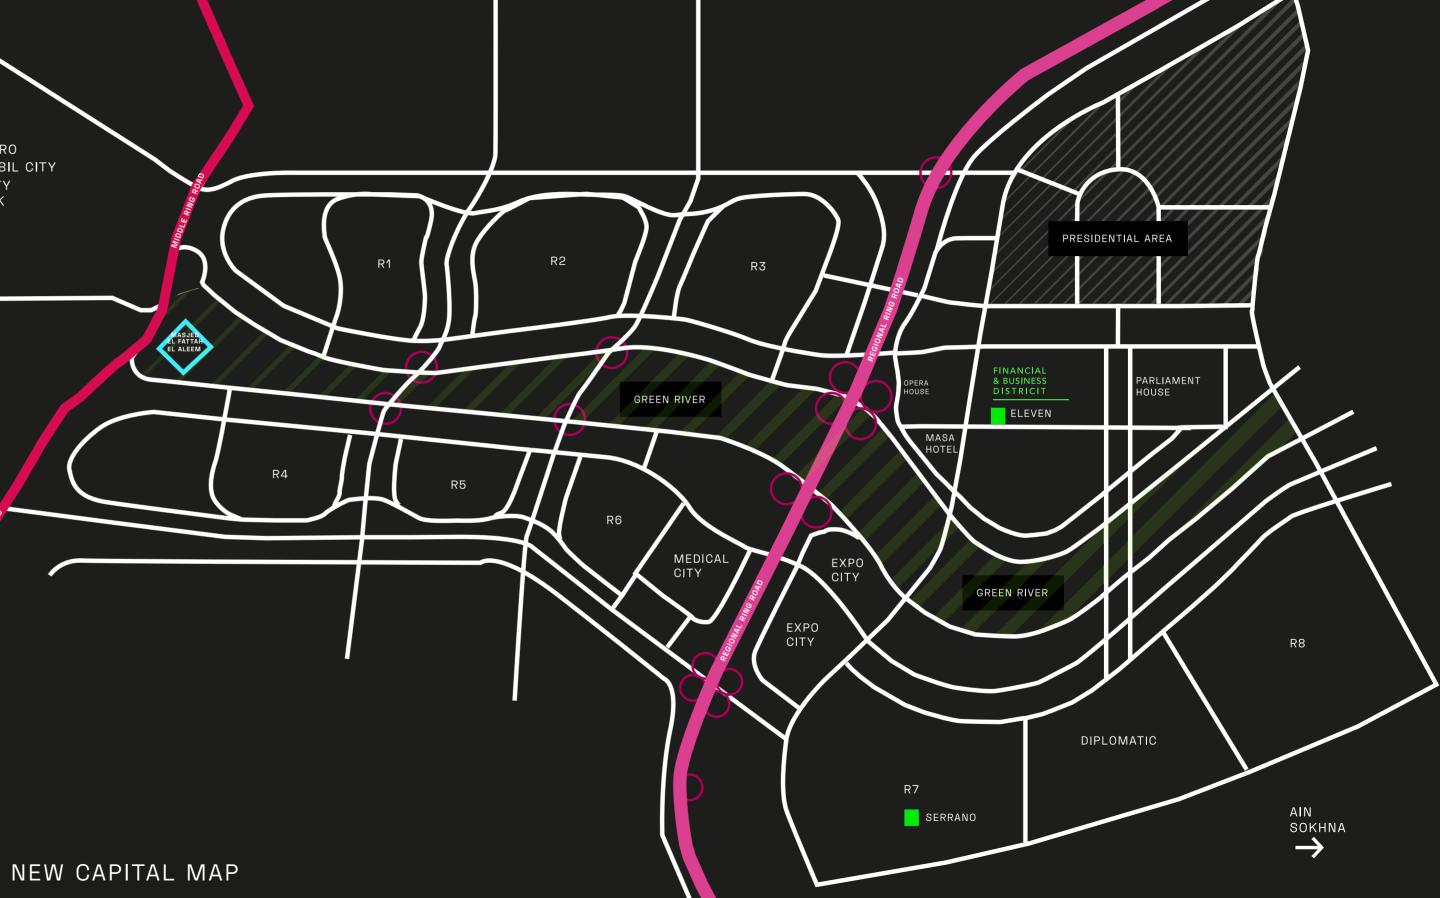

### **NEW CAPITAL**

is a momentous endeavour to build national spirit, foster consensus, provide for long-term sustainable growth and address various issues faced by Egypt through a new city, which will create more places to live, work and visit.

The masterplan is to create a global city with smart infrastructure for Egypts future, which will provide a multitude of economic opportunities and offer a distinct quality of life.

FINANCIAL & BUSINESS DISTRICIT NEW CAPITAL

The center of The New Capital , which holds all of the Governmental services along with the Egyptian Parliament , the Ministries buildings, Presidential Palace, The Opera house, Al Masah Hotel and finally The Green River.

### ELEVEN

Eleven is located on a prime location, 11-B1 on a Main street which spreads over 90 Meters. While also it is the start of a Secondary street which lays over 60M in the Financial & Business district, infront of Al Masah Hotel, as also it is 2 minutes away from Ministries, Complex, Governmental district, Egyptian parliament and the Regional ring road, which makes it the heart of the New Capital.