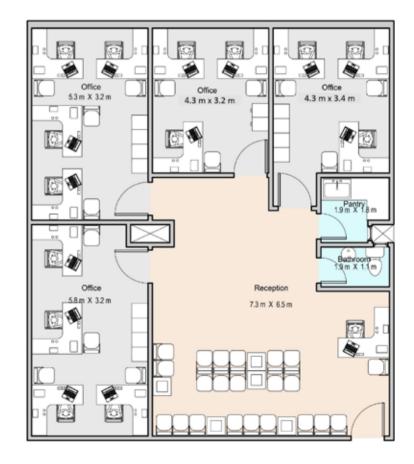

### **3 OFFICE** 120 m<sup>2</sup>

Disclaimer: 1. All room dimensions are measured to structural elements and exclude wall finishes and construction tolerances. 2. All dimensions have been provided by our consultant architects. 3. All materials, dimensions & drawings are approximate. Infor-mation is subject to change without notice. 4. Actual suite area may vary from the stated area. Drawings not to scale. 5. The units are measured at typical floor in the building. Columns may vary in size depending on the floor level.