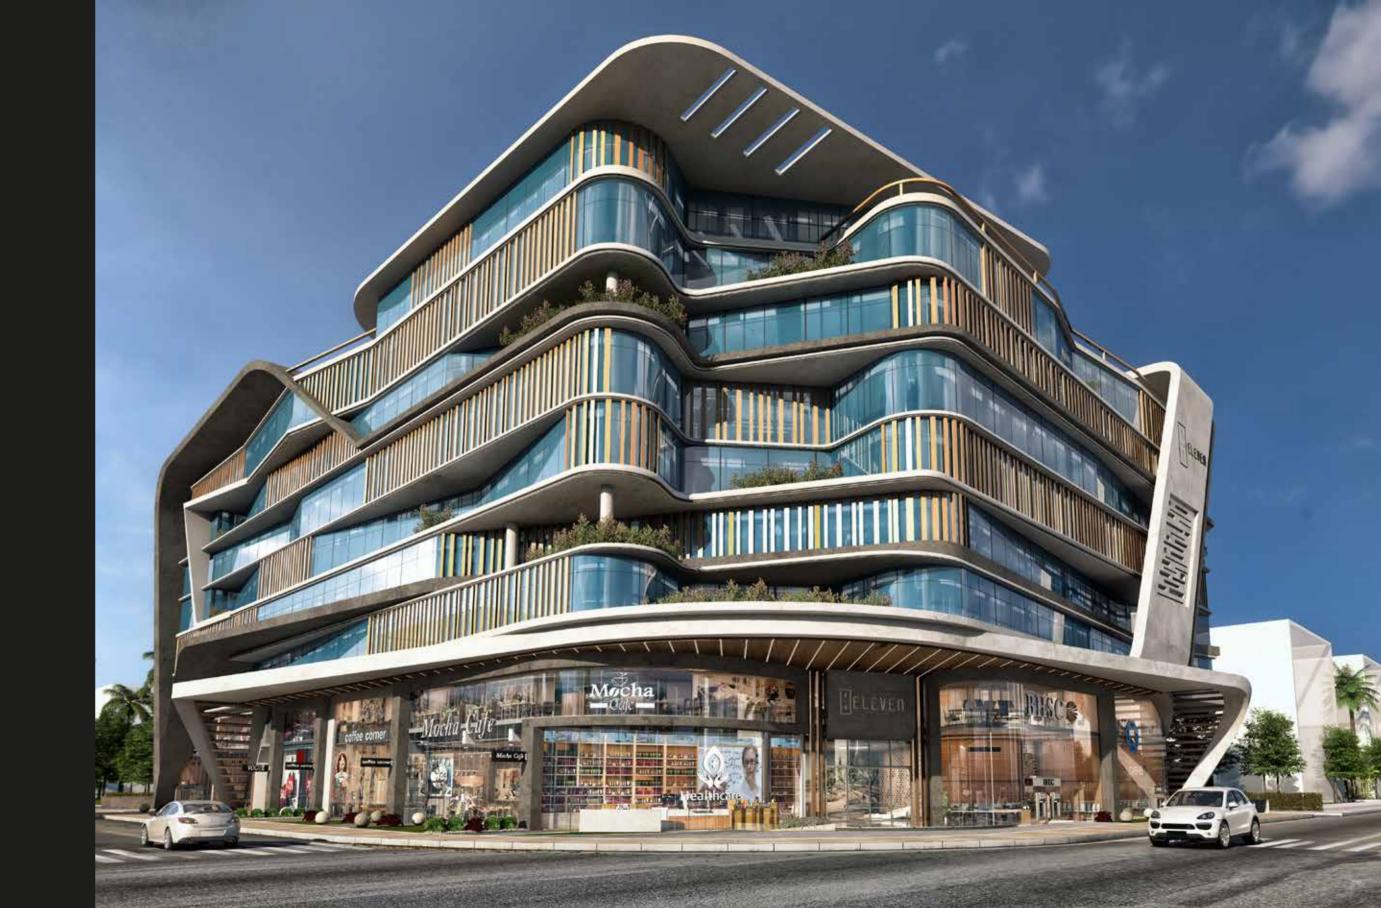

### ELEVEN

Eleven is located on a prime location, 11-B1 on a Main street which spreads over 90 Meters. While also it is the start of a Secondary street which lays over 60M in the Financial & Business district, infront of Al Masah Hotel, as also it is 2 minutes away from Ministries, Complex, Governmental district, Egyptian parliament and the Regional ring road, which makes it the heart of the New Capital.

S )ETAIL BUILDINGS

LAND AREA 9817 m<sup>2</sup> footprint 2945 m<sup>2</sup>

PAKRING SLOTS 167

LANDSCAPE 2167 m<sup>2</sup>

## **EXTERIOR DESIGN**