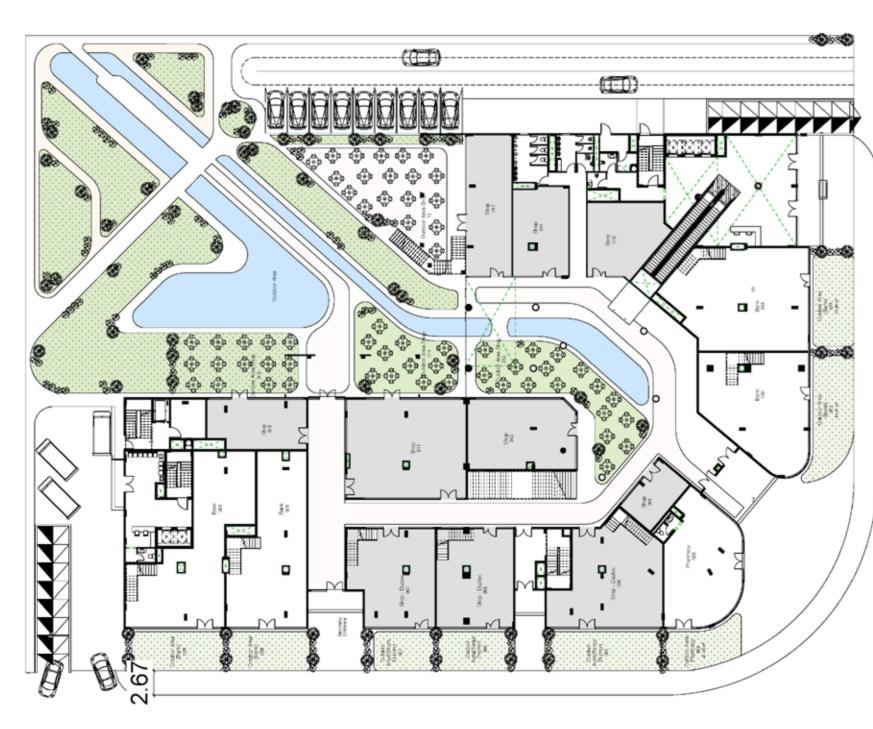

### ELEVEN

Eleven is located on a prime location, 11-B1 on a Main street which spreads over 90 Meters. While also it is the start of a Secondary street which lays over 60M in the Financial & Business district, infront of Al Masah Hotel, as also it is 2 minutes away from Ministries, Complex, Governmental district, Egyptian parliament and the Regional ring road, which makes it the heart of the New Capital.

S )ETAIL BUILDINGS

LAND AREA 9817 m<sup>2</sup> footprint 2945 m<sup>2</sup>

PAKRING SLOTS 167

LANDSCAPE 2167 m<sup>2</sup>