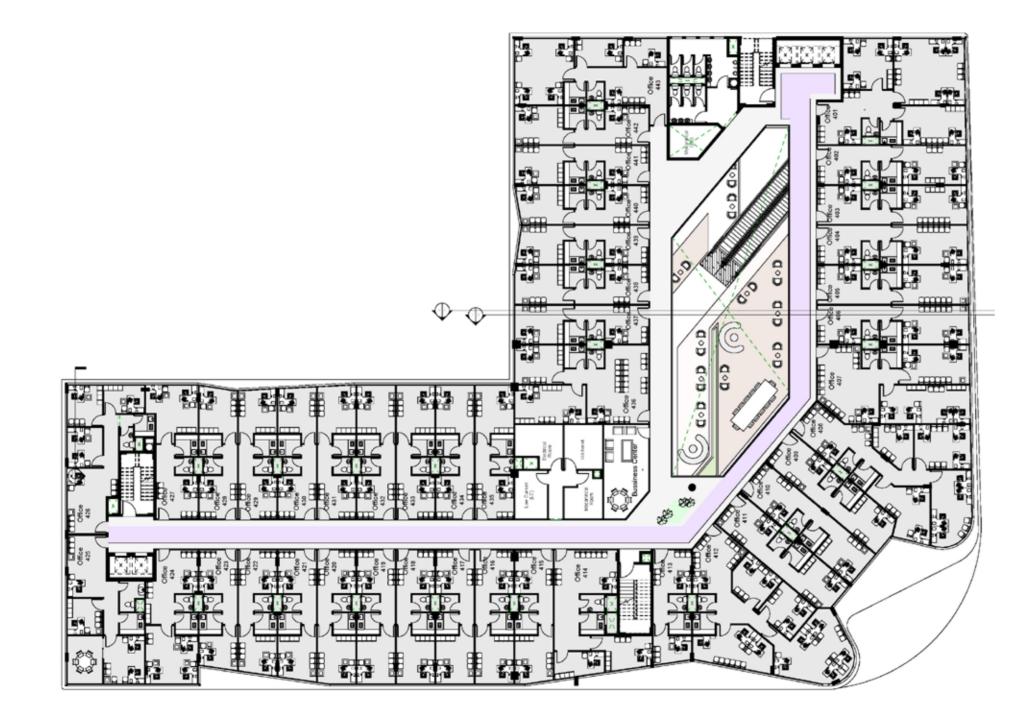

Information is subject to change without notice. 4. Actual suite area may vary from the stated area. Drawings not to scale. 5. The units are measured at typical floor in the building. Columns may vary in size depending on the floor level.

### **AREA:** 2932 SQM

Disclaimer: 1. All room dimensions are measured to structural elements and exclude wall finishes and construction tolerances. 2. All dimensions have been provided by our consultant architects. 3. All materials, dimensions & drawings are approximate. Information is subject to change without notice. 4. Actual suite area may vary from the stated area. Drawings not to scale. 5. The units are measured at typical floor in the building. Columns may vary in size depending on the floor level.



OFFICE







)

### FOURTH FLOOR

OFFICE



### **AREA:** 3168 SQM

Disclaimer: 1. All room dimensions are measured to structural elements and exclude wall finishes and construction tolerances. 2. All dimensions have been provided by our consultant architects. 3. All materials, dimensions & drawings are approximate. Information is subject to change without notice. 4. Actual suite area may vary from the stated area. Drawings not to scale. 5. The units are measured at typical floor in the building. Columns may vary in size depending on the floor level.

### **FIFTH FLOOR**

OFFICE





### **SIXTH FLOOR**

OFFICE



### **AREA:** 3234 SQM

Disclaimer: 1. All room dimensions are measured to structural elements and exclude wall finishes and construction tolerances. 2. All dimensions have been provided by our consultant architects. 3.