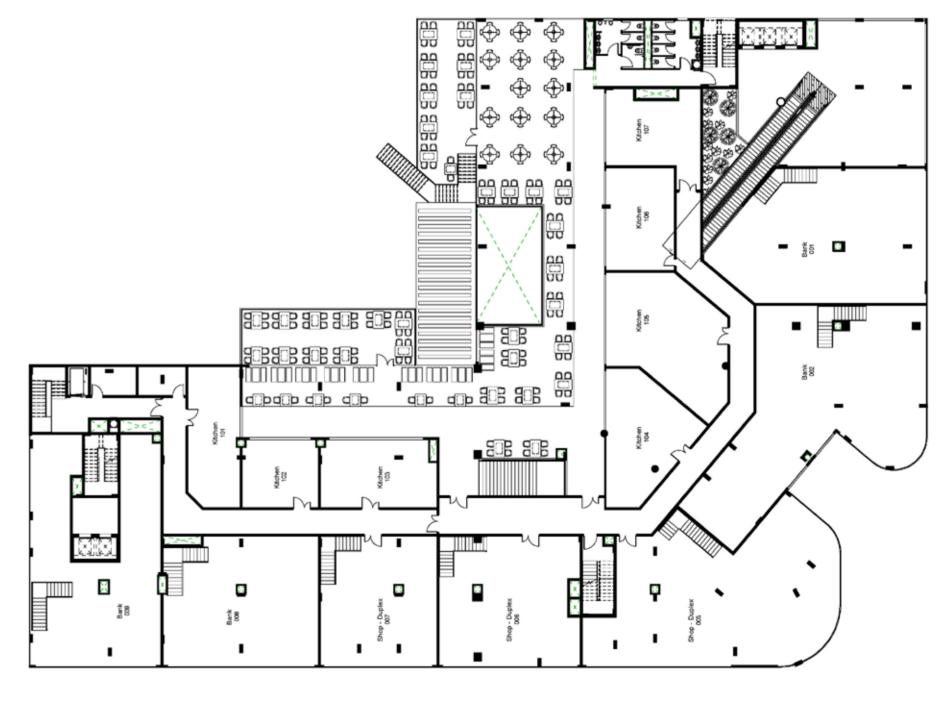

### **GROUND FLOOR**

RETAIL

### **AREA:** 3400 SQM

Disclaimer: 1. All room dimensions are measured to structural elements and exclude wall finishes and construction tolerances. 2. All dimensions have been provided by our consultant architects. 3. All materials, dimensions & drawings are approximate. Infor-mation is subject to change without notice. 4. Actual suite area may vary from the stated area. Drawings not to scale. 5. The units are measured at typical floor in the building. Columns may vary in size depending on the floor level.