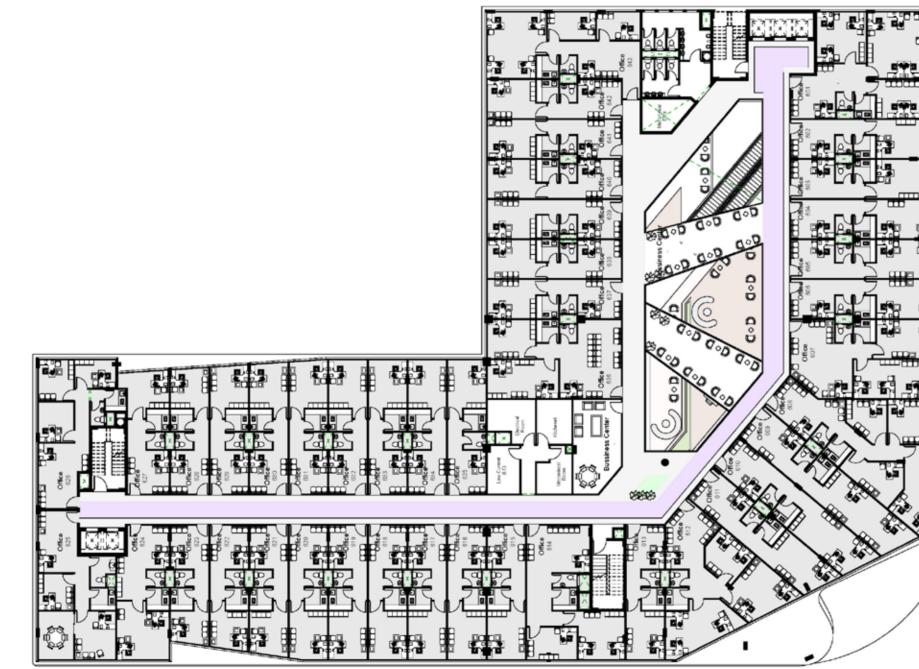

### FOURTH FLOOR

OFFICE

### **AREA:** 3168 SQM

Disclaimer: 1. All room dimensions are measured to structural elements and exclude wall finishes and construction tolerances. 2. All dimensions have been provided by our consultant architects. 3. All materials, dimensions & drawings are approximate. Information is subject to change without notice. 4. Actual suite area may vary from the stated area. Drawings not to scale. 5. The units are measured at typical floor in the building. Columns may vary in size depending on the floor level.